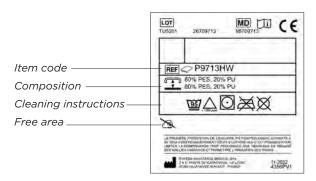

## REPLACEMENT COVERS RANGE OF POSTURAL AIDS FOR BED

| RANGE                                                        | ITEM CODE | DESIGNATION                                                          | WASHING<br>CONDITIONS |
|--------------------------------------------------------------|-----------|----------------------------------------------------------------------|-----------------------|
|                                                              | P901HW    | Cover for Integral Heel Support                                      |                       |
|                                                              | P902HW    | Cover for Heel Pad                                                   |                       |
|                                                              | P904HW    | Cover for Half-Heel Pad                                              |                       |
|                                                              | P906HW    | Cover for Heel Pad with with abduction wedge                         |                       |
|                                                              | P903HW    | Cover for Heel Support Boot                                          |                       |
| POSTURAL EQUIPMENTS<br>MADE OF FOAM                          | P905HW    | Cover for Semi-Fowler Retraction Wedge                               |                       |
|                                                              | P910HW    | Cover for 30° Positioning Wedge                                      |                       |
|                                                              | P910LGHW  | Cover for Half 30°Positioning Wedge                                  |                       |
|                                                              | P910LDHW  | Cover for Half 30°Positioning Wedge                                  |                       |
|                                                              | P912HW    | Cover for Positioning Wedge for the Upper Limbs (Item code P912L1HW) |                       |
|                                                              | P915HW    | Cover for Positioning Wedge for the Upper Limbs (Item code P915L1HW) |                       |
|                                                              | P911HW    | Cover for Abduction Wedge                                            |                       |
|                                                              | P913HW    | Cover for Occipital System                                           |                       |
|                                                              | P914HW    | Cover for Universal cushion                                          |                       |
| POSTURAL EQUIPMENTS MADE WITH MICRO-BEADS OR SYNTHETIC FIBRE | P9700HW   | Cover for Universal Cushion «Small»                                  | 957 A SSSS SSSS       |
|                                                              | P9701HW   | Cover for Universal Cushion «Standard»                               |                       |
|                                                              | P9702HW   | Cover for Cylindrical Cushion                                        |                       |
|                                                              | P9703HW   | Cover for Abduction Block for Knees                                  |                       |
|                                                              | P9704HW   | Cover for Ring Cushion for Neck                                      |                       |
|                                                              | P9705HW   | Cover for Half-Moon Cushion                                          |                       |
|                                                              | P9706HW   | Cover for Removable Back Cushion for Half-Moon Cushion               |                       |
|                                                              | P9707HW   | Cover for Lateral Positioning Cushion                                |                       |
|                                                              | P9709HW   | Cover for Cross pad                                                  |                       |
|                                                              | P9710HW   | Cover for Delta cushion                                              |                       |
|                                                              | P9711HW   | Cover for Hips abduction wedge                                       |                       |
|                                                              | P9712HW   | Cover for Positioning wedge with front / back slope                  |                       |
|                                                              | P9713HW   | Cover for Occipital system                                           |                       |
|                                                              | P9714HW   | Cover for Universal Cushion «Extra small»                            |                       |

## GOOD TO KNOW... ON THE COVER'S LABEL